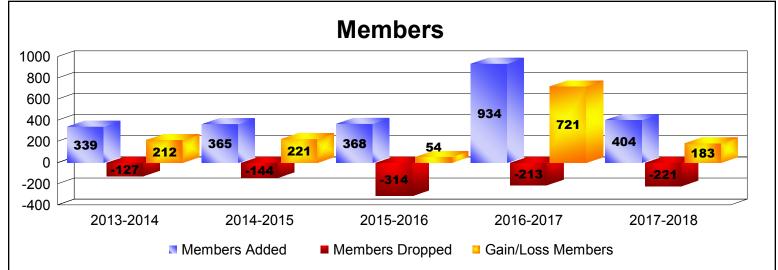

District 316 H

As of June 2018 Cumulative

| Year      | New<br>Clubs | Dropped<br>Clubs | Gain/<br>Loss<br>Clubs | New<br>Members | Charter<br>Members | Reinstate<br>Members | Transfer<br>Members | Total<br>Member<br>Added | Total<br>Members<br>Dropped | Gain/<br>Loss<br>Members |
|-----------|--------------|------------------|------------------------|----------------|--------------------|----------------------|---------------------|--------------------------|-----------------------------|--------------------------|
| 2013-2014 | 6            | 0                | 6                      | 181            | 153                | 0                    | 5                   | 339                      | -127                        | 212                      |
| 2014-2015 | 11           | -1               | 10                     | 135            | 221                | 4                    | 5                   | 365                      | -144                        | 221                      |
| 2015-2016 | 7            | -7               | 0                      | 153            | 192                | 22                   | 1                   | 368                      | -314                        | 54                       |
| 2016-2017 | 11           | 0                | 11                     | 488            | 369                | 47                   | 30                  | 934                      | -213                        | 721                      |
| 2017-2018 | 7            | 0                | 7                      | 242            | 142                | 10                   | 10                  | 404                      | -221                        | 183                      |
| Average   | 8            | -2               | 7                      | 240            | 215                | 17                   | 10                  | 482                      | -204                        | 278                      |