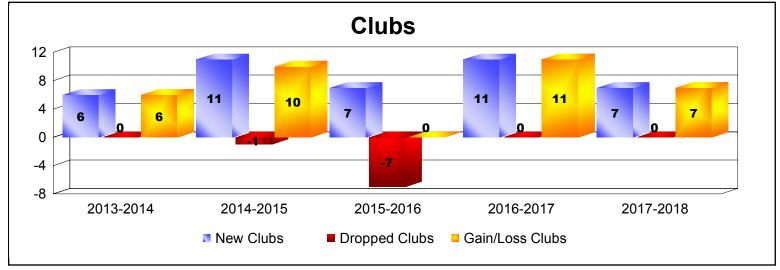

District 316 H

As of June 2018 Cumulative

| Year      | New<br>Clubs | Dropped<br>Clubs | Gain/<br>Loss<br>Clubs | New<br>Members | Charter<br>Members | Reinstate<br>Members | Transfer<br>Members | Total<br>Member<br>Added | Total<br>Members<br>Dropped | Gain/<br>Loss<br>Members |
|-----------|--------------|------------------|------------------------|----------------|--------------------|----------------------|---------------------|--------------------------|-----------------------------|--------------------------|
| 2013-2014 | 6            | 0                | 6                      | 181            | 153                | 0                    | 5                   | 339                      | -127                        | 212                      |
| 2014-2015 | 11           | -1               | 10                     | 135            | 221                | 4                    | 5                   | 365                      | -144                        | 221                      |
| 2015-2016 | 7            | -7               | 0                      | 153            | 192                | 22                   | 1                   | 368                      | -314                        | 54                       |
| 2016-2017 | 11           | 0                | 11                     | 488            | 369                | 47                   | 30                  | 934                      | -213                        | 721                      |
| 2017-2018 | 7            | 0                | 7                      | 242            | 142                | 10                   | 10                  | 404                      | -221                        | 183                      |
| Average   | 8            | -2               | 7                      | 240            | 215                | 17                   | 10                  | 482                      | -204                        | 278                      |